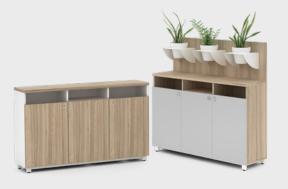

## Aisle-side Storage

No inch of a center is wasted when you incorporate aisleside storage. Build up from the hubs with shared open and door units for supplies and files, and disperse recycling centers by incorporating several throughout the center.

Keep trash and recycling away from workstations and out of sight.

# Everything at hand

Keep document binders, warrants and files accessible and close to hand with lateral storage.