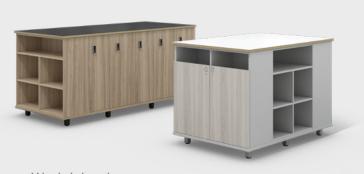

## Work Islands

A multi-functional addition to any control room.

Incorporate the components that work for the needs of your team, from lockers to recycle centers.