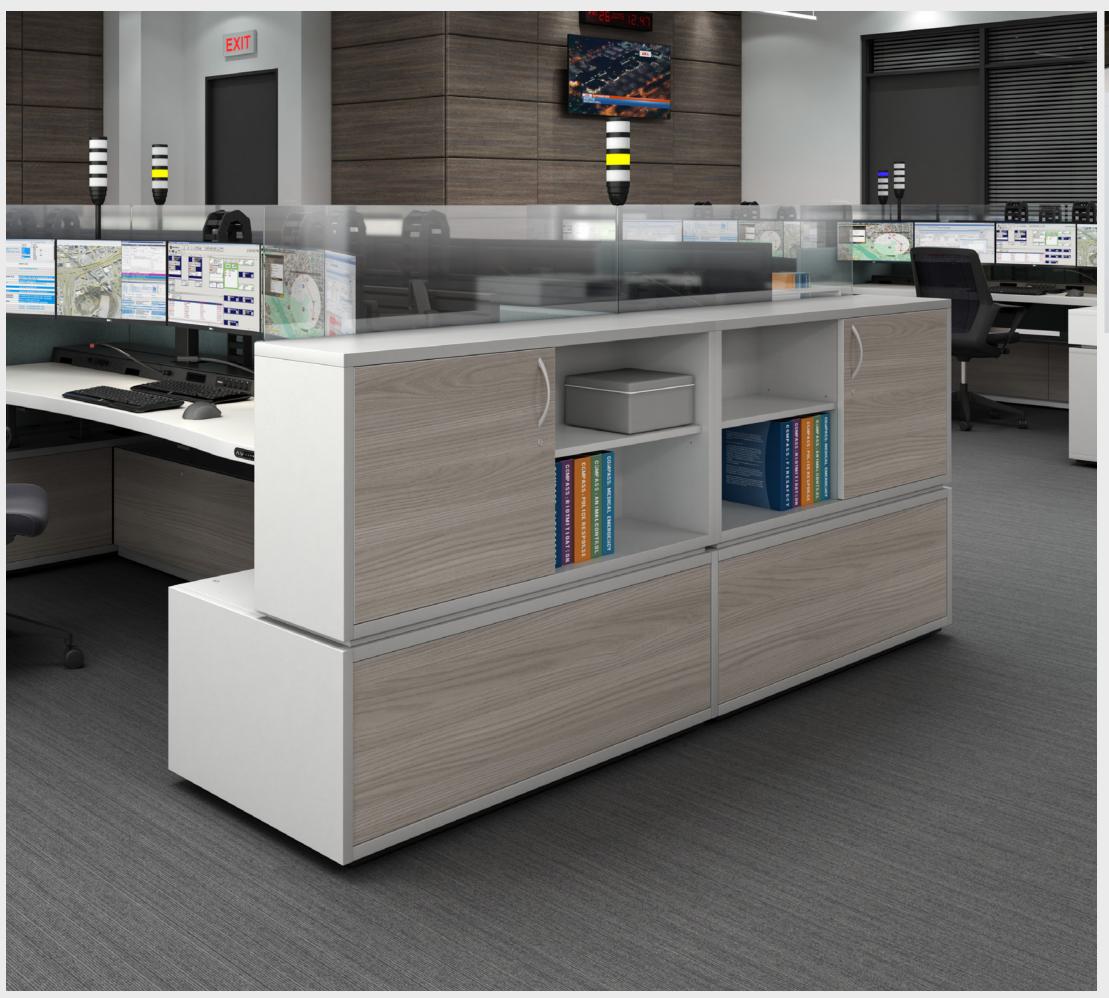

## Aisle-side Storage

No inch of a center is wasted when you incorporate aisleside storage. Build up from the hubs with shared open and door units for supplies and files, and disperse recycling centers by incorporating several throughout the center.

# Everything at hand

Keep document binders, warrants and files accessible and close to hand with lateral storage.