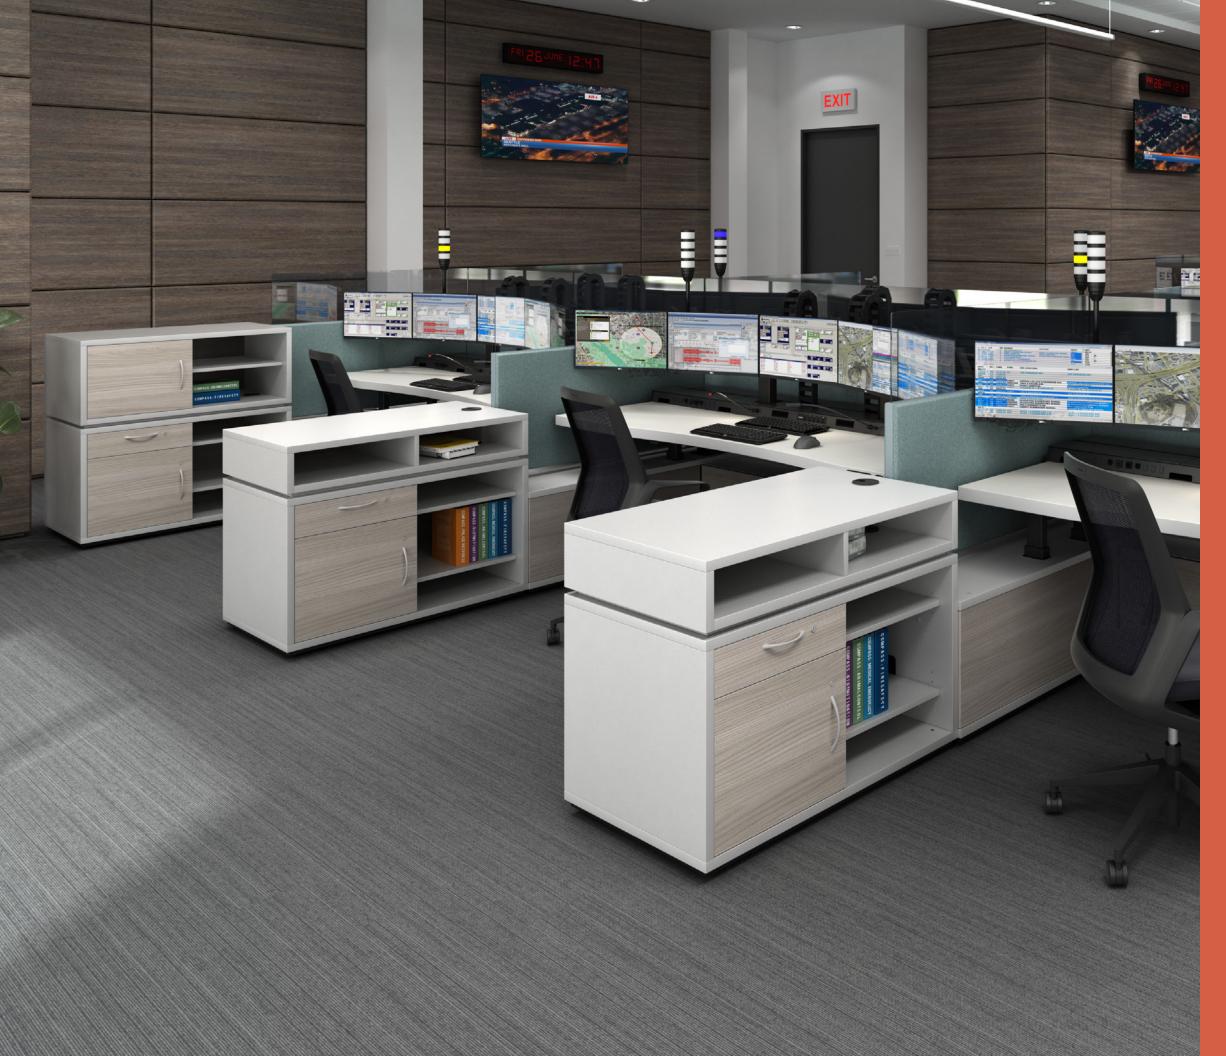

## Stacking Personal Storage

Build depth between dispatch positions with stacking storage. Combine open, door, and drawers to create a multi-functional area for each dispatcher.

Stacking Storage can be incorporated either on top of Base Stackers or Technology Cabinets

Pallet Stackers are a great alternative for lighter storage needs, and a perfect location for policy guides.

Base Storage can be shared between positions or assigned individually.

# Everything at hand

Keep document binders, warrants and files accessible and close to hand with lateral storage.