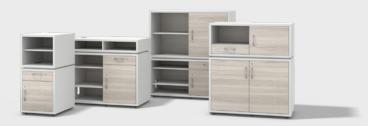

## Stacking Personal Storage

Build depth between dispatch positions with stacking storage. Combine open, door, and drawers to create a multi-functional area for each dispatcher.

Stacking Storage can be incorporated either on top of Base Stackers or Technology Cabinets

Pallet Stackers are a great alternative for lighter storage needs, and a perfect location for policy guides.

Base Storage can be shared between positions or assigned individually.

## Aisle-side Storage

No inch of a center is wasted when you incorporate aisleside storage. Build up from the hubs with shared open and door units for supplies and files, and disperse recycling centers by incorporating several throughout the center.