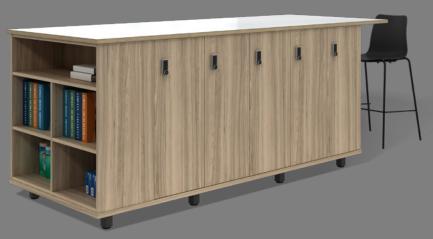

## Work Islands

A multi-functional addition to any control room.

Incorporate the components that work for the needs of your team, from lockers to recycle centers.