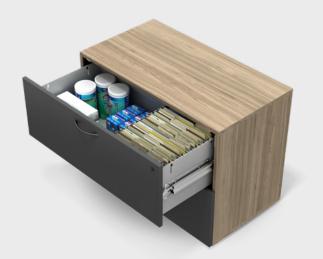

# Everything at hand

Keep document binders, warrants and files accessible and close to hand with lateral storage.