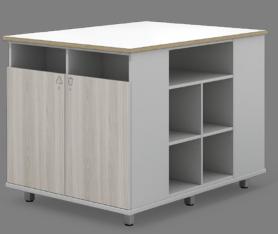

# Everything at hand

Keep document binders, warrants and files accessible and close to hand with lateral storage.