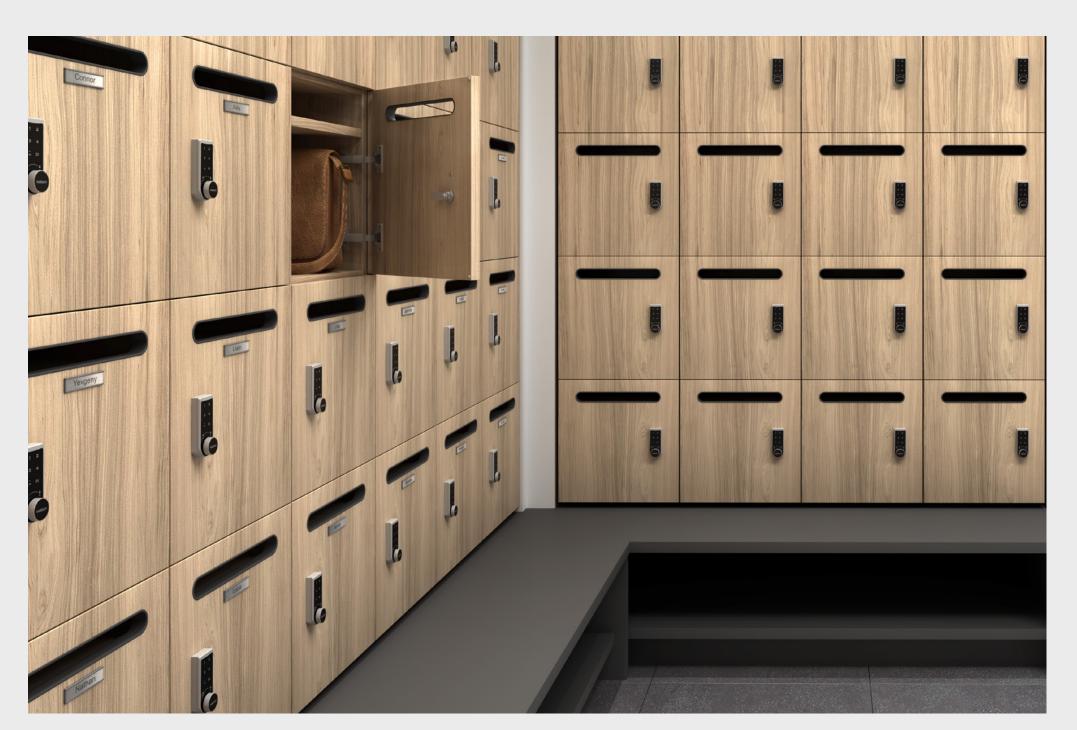

## Personal Gear Lockers

Available in multiple styles, sizes and finishes. Making room for storage is easy. Combine functionality by adding a personal mail slot to team lockers as a space-saving technique. Create small groups of lockers or group together in a traditional style.

#### Locker Sizing