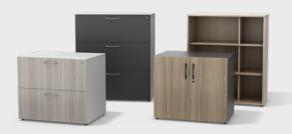

## Stacking Personal Storage

Build depth between dispatch positions with stacking storage. Combine open, door, and drawers to create a multi-functional area for each dispatcher.

Stacking Storage can be incorporated either on top of Base Stackers or Technology Cabinets

Pallet Stackers are a great alternative for lighter storage needs, and a perfect location for policy guides.

Base Storage can be shared between positions or assigned individually.