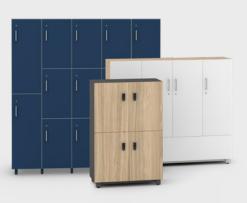

## Personal Gear Lockers

Available in multiple styles, sizes and finishes. Making room for storage is easy. Combine functionality by adding a personal mail slot to team lockers as a space-saving technique. Create small groups of lockers or group together in a traditional style.

#### Locker Sizing

### **Locker Storage Capacity** 197/8 23 19½ 113/4 121/8 121/8 30½ 121/8 113/4 - 2<sup>3</sup>/<sub>4</sub> **Storage Pull Options** - 2<sup>3</sup>/<sub>4</sub> Alto - 23/4 47/8 63% 63% \_11\_ Bar - 2<sup>3</sup>/<sub>4</sub> 11½ Jota (Black) 11½ 63% 11½ Jota (Silver) - 2<sup>3</sup>/<sub>4</sub>