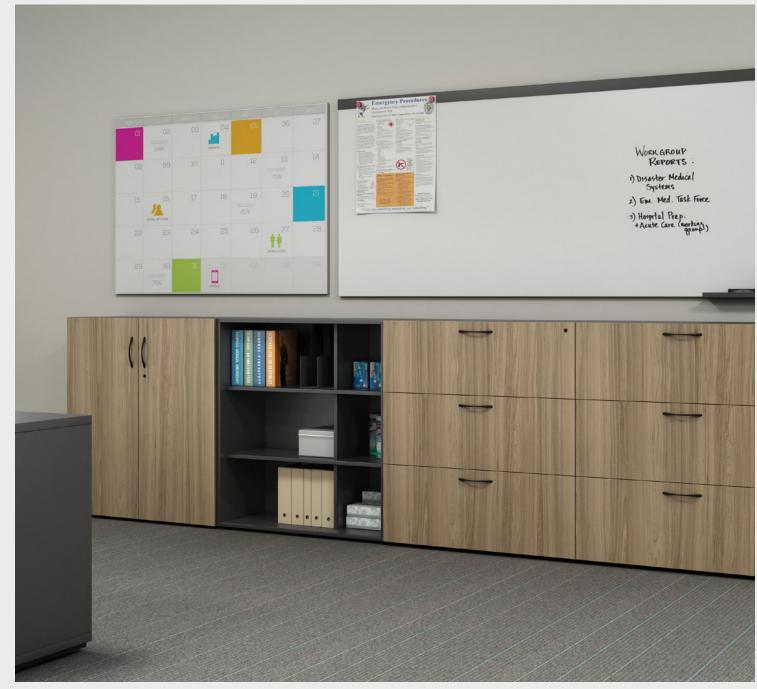

## Aisle-side Storage

No inch of a center is wasted when you incorporate aisleside storage. Build up from the hubs with shared open and door units for supplies and files, and disperse recycling centers by incorporating several throughout the center.

Keep trash and recycling away from workstations and out of sight.