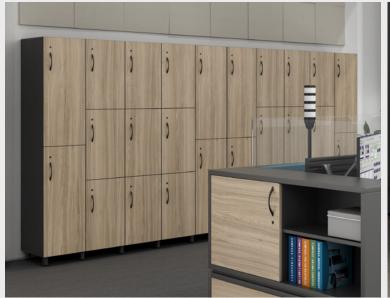

## Personal Gear Lockers

Available in multiple styles, sizes and finishes. Making room for storage is easy. Combine functionality by adding a personal mail slot to team lockers as a space-saving technique. Create small groups of lockers or group together in a traditional style.