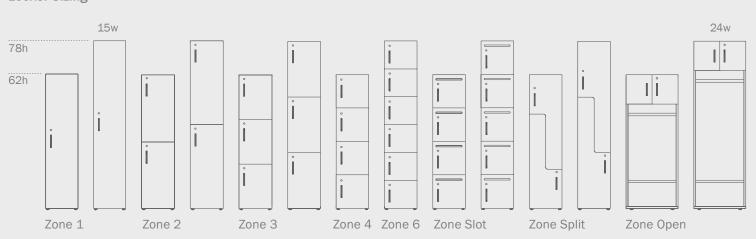

#### Locker Sizing

### **Locker Storage Capacity** 197/8 23 19½ 113/4 121/8 121/8 30½ 121/8 113/4 - 2<sup>3</sup>/<sub>4</sub> **Storage Pull Options** - 2<sup>3</sup>/<sub>4</sub> Alto - 23/4 47/8 63% 63% \_11\_ Bar - 2<sup>3</sup>/<sub>4</sub> 11½ Jota (Black) 11½ 63% 11½ Jota (Silver) - 2<sup>3</sup>/<sub>4</sub>