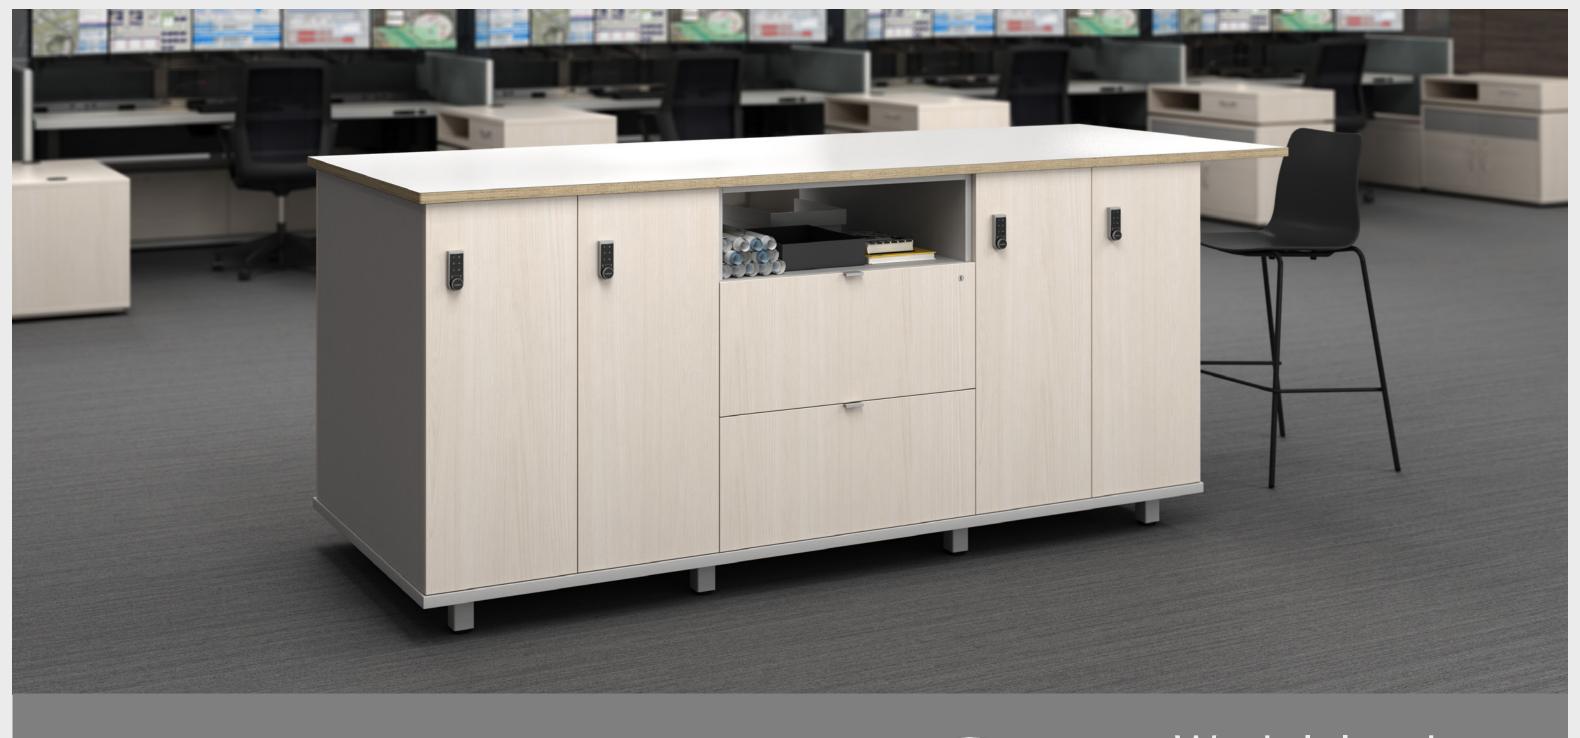

## Work Islands

A multi-functional addition to any control room.

Incorporate the components that work for the needs of your team, from lockers to recycle centers.