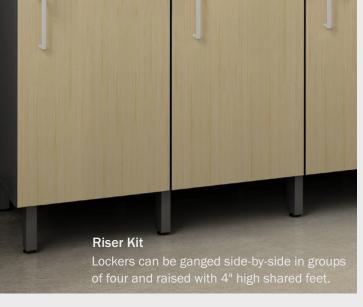

## Personal Gear Lockers

Available in multiple styles, sizes and finishes. Making room for storage is easy. Combine functionality by adding a personal mail slot to team lockers as a space-saving technique. Create small groups of lockers or group together in a traditional style.