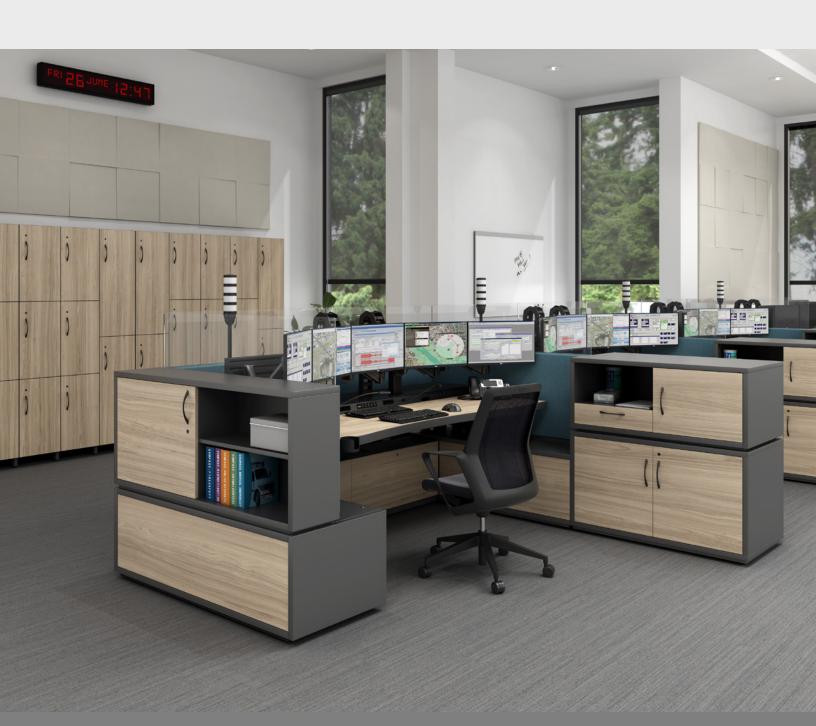

## Stacking Personal Storage

Build depth between dispatch positions with stacking storage. Combine open, door, and drawers to create a multi-functional area for each dispatcher.

Stacking Storage can be incorporated either on top of Base Stackers or Technology Cabinets

Pallet Stackers are a great alternative for lighter storage needs, and a perfect location for policy guides.

Base Storage can be shared between positions or assigned individually.

## Personal Gear Lockers

Available in multiple styles, sizes and finishes. Making room for storage is easy. Combine functionality by adding a personal mail slot to team lockers as a space-saving technique. Create small groups of lockers or group together in a traditional style.