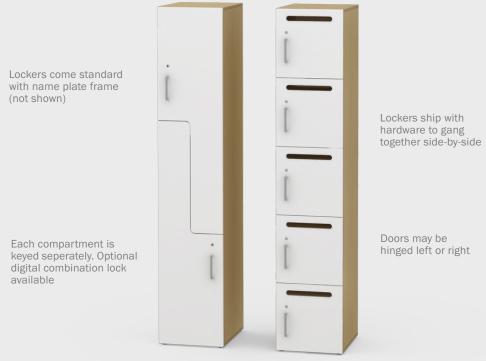

## Personal Gear Lockers

Available in multiple styles, sizes and finishes. Making room for storage is easy. Combine functionality by adding a personal mail slot to team lockers as a space-saving technique. Create small groups of lockers or group together in a traditional style.

#### Locker Sizing

### **Locker Storage Capacity** 197/8 23 19½ 113/4 121/8 121/8 30½ 121/8 113/4 - 2<sup>3</sup>/<sub>4</sub> **Storage Pull Options** - 2<sup>3</sup>/<sub>4</sub> Alto - 23/4 47/8 63% 63% \_11\_ Bar - 2<sup>3</sup>/<sub>4</sub> 11½ Jota (Black) 11½ 63% 11½ Jota (Silver) - 2<sup>3</sup>/<sub>4</sub>