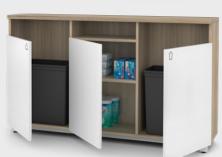

*Watson Storage**

Efficient. Secure. Smart.



watsonconsoles



## Stacking Personal Storage

Build depth between dispatch positions with stacking storage. Combine open, door, and drawers to create a multi-functional area for each dispatcher.











Stacking Storage can be incorporated either on top of Base Stackers or Technology Cabinets







Pallet Stackers are a great alternative for lighter storage needs, and a perfect location for policy guides.







Base Storage can be shared between positions or assigned individually.





## Aisle-side Storage

No inch of a center is wasted when you incorporate aisleside storage. Build up from the hubs with shared open and door units for supplies and files, and disperse recycling centers by incorporating several throughout the center.





Keep trash and recycling away from workstations and out of sight.



## Personal Gear Lockers

Available in multiple styles, sizes and finishes. Making room for storage is easy. Combine functionality by adding a personal mail slot to team lockers as a space-saving technique. Create small groups of lockers or group together in a traditional style.







#### Locker Sizing



### **Locker Storage Capacity** 197/8 23 19½ 113/4 121/8 121/8 30½ 121/8 113/4 - 2<sup>3</sup>/<sub>4</sub> **Storage Pull Options** - 2<sup>3</sup>/<sub>4</sub> Alto - 23/4 47/8 63% 63% \_11\_ Bar - 2<sup>3</sup>/<sub>4</sub> 11½ Jota (Black) 11½ 63% 11½ Jota (Silver) - 2<sup>3</sup>/<sub>4</sub>

# Everything at hand

Keep document binders, warrants and files accessible and close to hand with lateral storage.