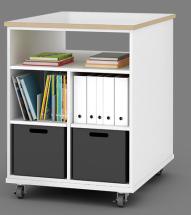

# Everything at hand

Keep document binders, warrants and files accessible and close to hand with lateral storage.