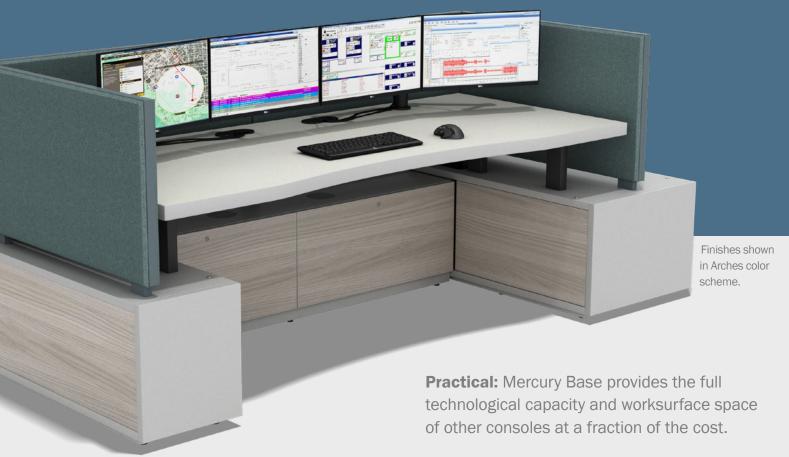

# Practical. Reliable. Adaptable.

Reliable: Made with industry-best materials, this console is built to withstand 24/7 use.

Adaptable: Mercury Base can be adjusted and customized as your technology and staffing needs change