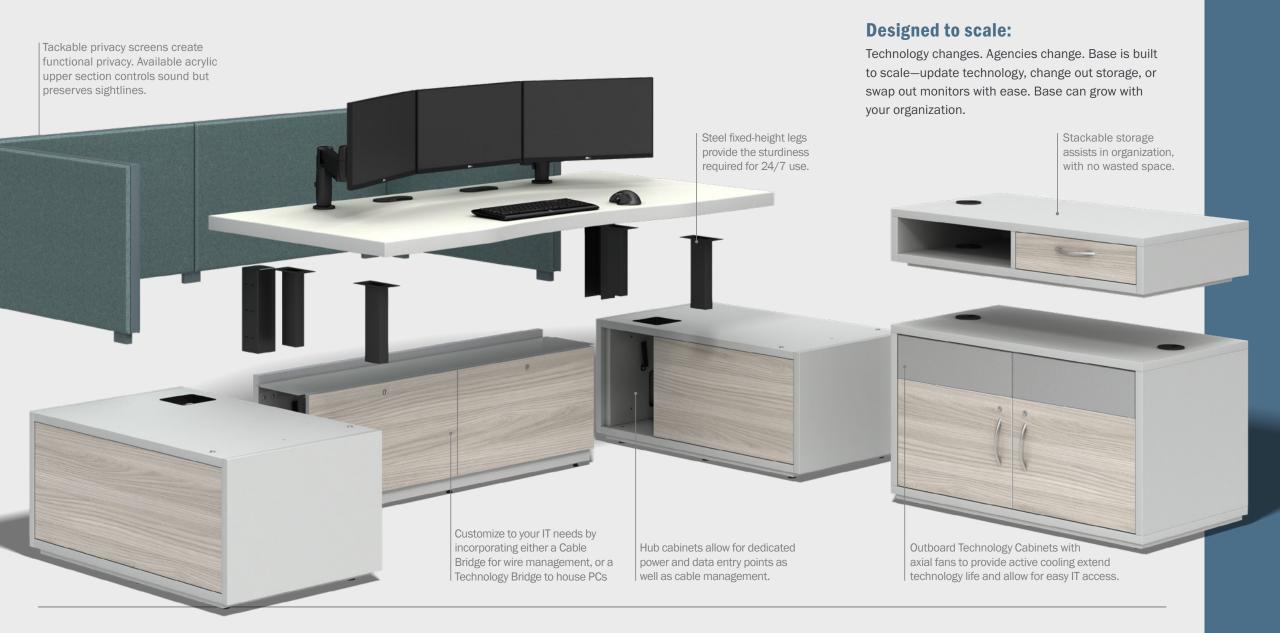

## **Cable Management**

Manage wires with the efficiency that has become a hallmark of Watson Consoles. The surface mounted shroud is inconspicuous, easy to access, and has the same capacity as the larger Mercury models. It cleanly bundles the wiring, routing it from the array to the worksurface to the tech hub while keeping everything organized and convenient.

#### **Screening:**

Tackable

12" acrylic toppers: Optional

### **Technology:**

Standard PC max capacity: 12

Rack mount ready: Optional in Technology Cabinets
User accessible plug-ins: Up to 4 outlets optional
110V AC NEMA 5-15R receptacles: Two 10-outlet
PDUs provided per console.

# Practical. Reliable. Adaptable.

Reliable: Made with industry-best materials, this console is built to withstand 24/7 use.

Adaptable: Mercury Base can be adjusted and customized as your technology and staffing needs change