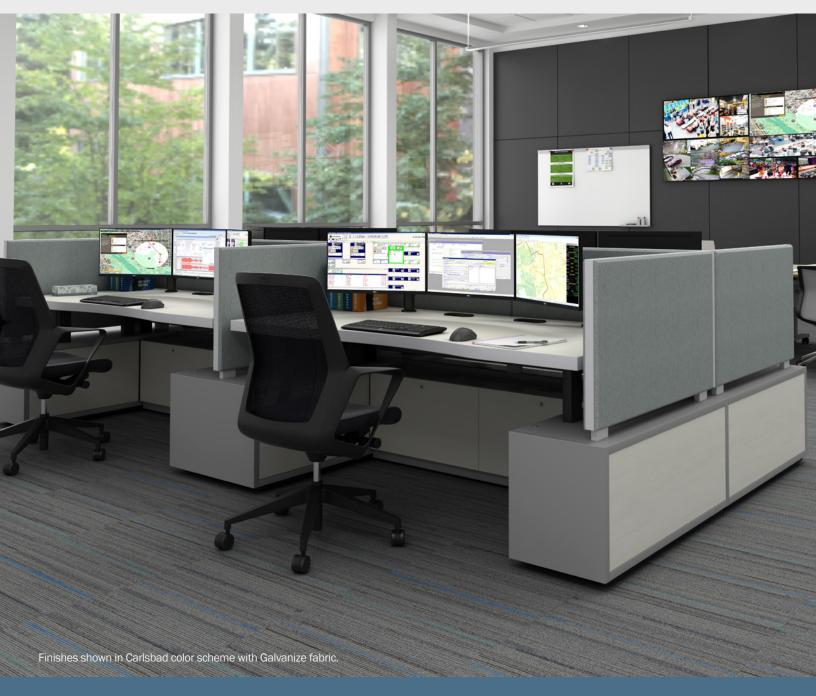

# **Mercury BASE**

Designed to scale with your organization

watsonconsoles

# High Performance without High Cost

Crafted with the same durable materials, developed by the same team with 35 years of experience, and backed by the same Lifetime +10 Warranty that distinguishes Watson Consoles from every other offering in the market.

## **Monitor Arms**

Personalize each workstation with Watson's monitor arms. The independent arms can be arranged in a multitude of ways to match your needs. Mix and match to achieve one and two row arrays, or a combination of both. End users can adjust the height and depth to their individual needs to enhance their performance and create a comfortable environment.

## **Cable Management**

Manage wires with the efficiency that has become a hallmark of Watson Consoles. The surface mounted shroud is inconspicuous, easy to access, and has the same capacity as the larger Mercury models. It cleanly bundles the wiring, routing it from the array to the worksurface to the tech hub while keeping everything organized and convenient.