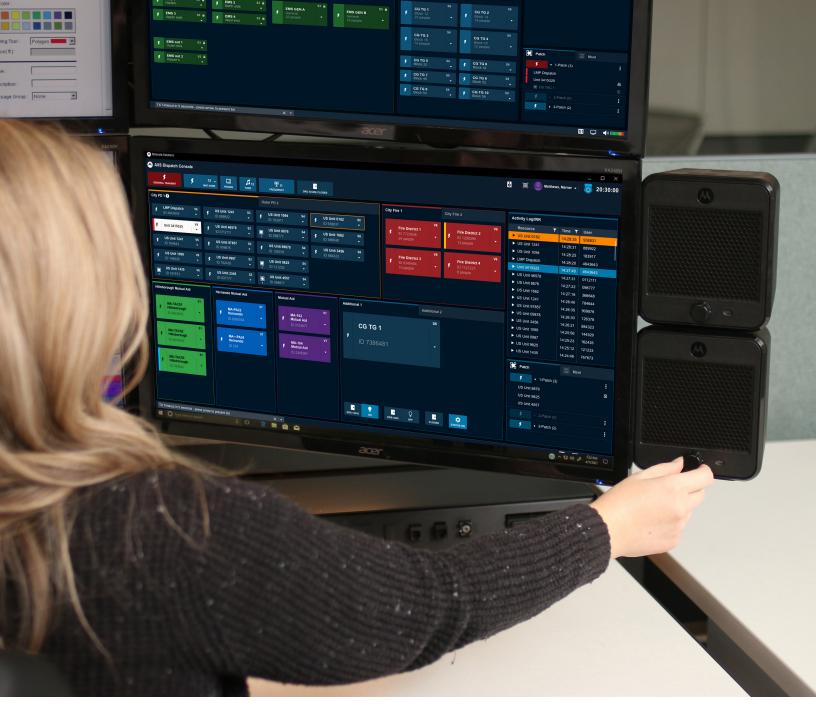

#### HANGING SPEAKERS

Dispatch speakers are mounted onto the monitor-array to reduce clutter.

WORKSURFACE DEPTH ADJUSTMENT

Dispatchers can control their monitor viewing distance

**MODULAR TECH CABINETS** 

### ONE KEYBOARD. ONE MOUSE. ONE PURPOSE-BUILT DISPATCH CONSOLE/WORKSTATION

New technologies must be useful, else they're a waste of space and a waste of time. Help your dispatchers save both with this new dispatch console/workstation from Motorola Solutions and Watson Consoles.

Used together, the CommandCentral AXS console and the Mercury Pro Console Workstation keep your dispatchers more organized, which reduces their stress and helps them to stay focused on the very important job at hand.