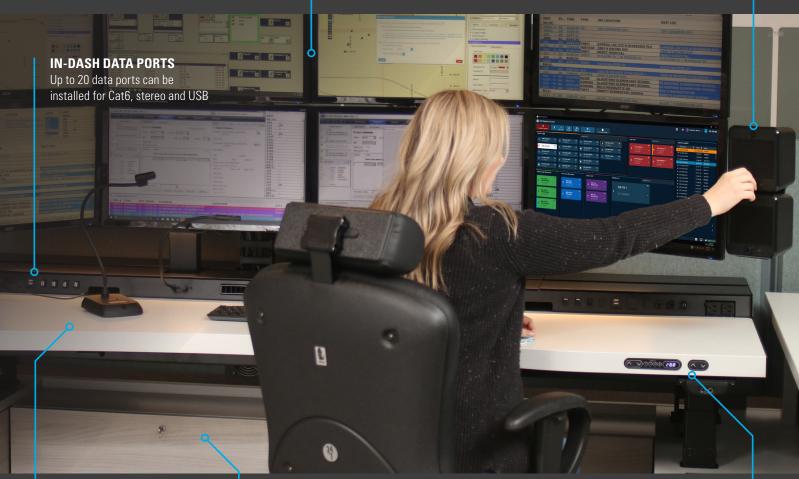

#### **HIGH-CAPACITY MONITOR ARRAY**

Accommodates touch screens and largeformat monitors (up to 55")

#### HANGING SPEAKERS

Dispatch speakers are mounted onto the monitor-array to reduce clutter.

WORKSURFACE DEPTH ADJUSTMENT

Dispatchers can control their monitor viewing distance

**MODULAR TECH CABINETS** 

Can be accessed from two sides and includes cable management troughs and an active cooling system

#### WORKSURFACE AND MONITOR VERTICAL ADJUSTMENT

Raise or lower the entire surface and monitor array with the press of a button (up to standing height of 50.8")