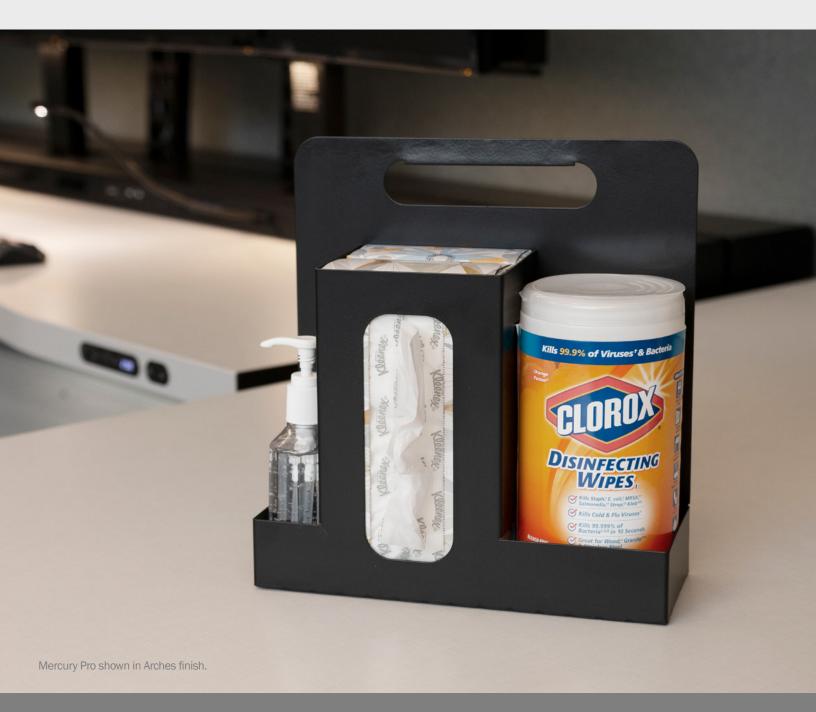

### **Designed for Convenience**

The Watson Sanitation station holds two boxes of Kleenex, a hand sanitizer, and a container of disinfectant wipes, perfect for station cleanings. The handle makes them easy to distribute or refill, and they can be left either free-standing or mounted on walls or cabinetry.

#### **Safety Enhancing**

Your team and your guests will appreciate the ready availability and access to cleaning materials. Using Sanitation Stations throughout your center minimizes foot traffic between positions as team members look for cleaning materials, and keeps everyone protected.