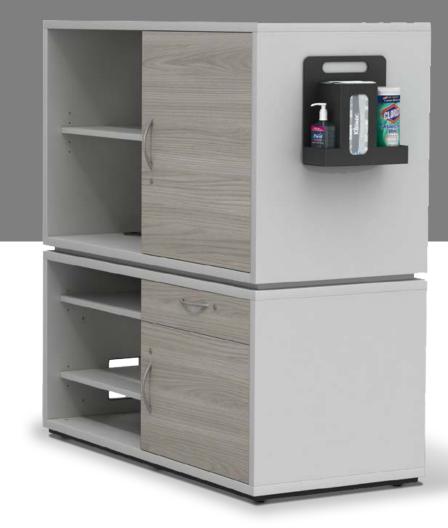

### **Designed for Convenience**

The Watson Sanitation station holds two boxes of Kleenex, a hand sanitizer, and a container of disinfectant wipes, perfect for station cleanings. The handle makes them easy to distribute or refill, and they can be left either free-standing or mounted on walls or cabinetry.

#### **Safety Enhancing**

Your team and your guests will appreciate the ready availability and access to cleaning materials. Using Sanitation Stations throughout your center minimizes foot traffic between positions as team members look for cleaning materials, and keeps everyone protected.