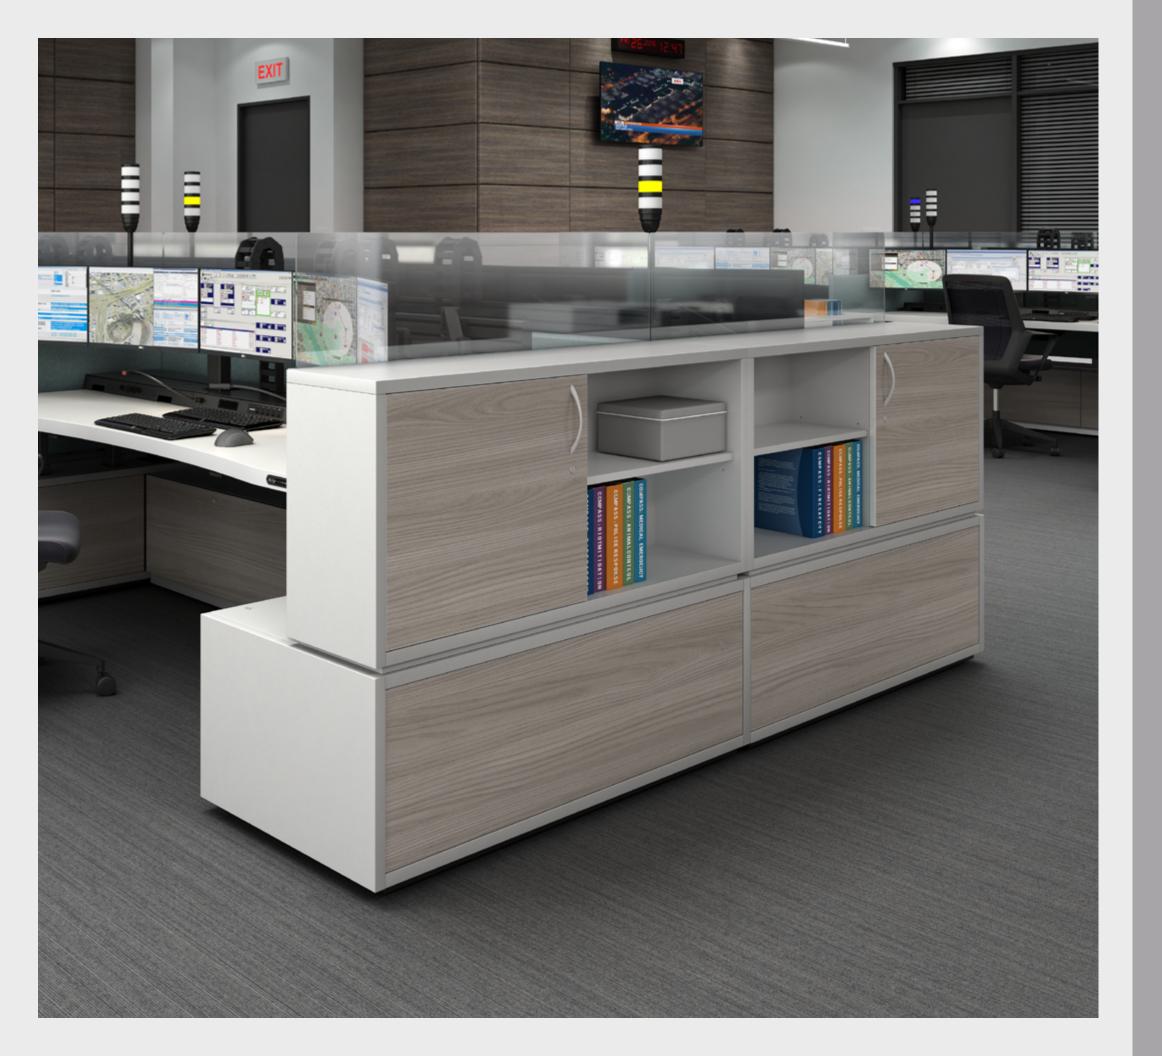

## Aisle-side Storage

No inch of a center is wasted when you incorporate aisle-side storage. Build up from the hubs of your console with shared open and door units for supplies and files, and disperse recycling centers by incorporating several throughout the center.

## **Everything** at hand

Keep document binders, warrants and files accessible and close to hand with lateral storage.

## Work Islands

A multi-functional addition to any control room. Incorporate the components that work for the needs of your team, from lockers to recycle centers. Add casters to create flexible mobile team storage.