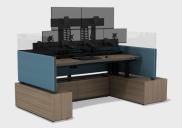

## The Mercury Collection offers the versatility to perfectly suit your dispatch needs.

Mercury BASE Shown in Carlsbad color scheme.

Mercury PRO Shown in Teton color scheme.

Shown in Shenandoah color scheme.

## Choose the Mercury that's right for your team.

Mercury is a modular system built for the demands of 24/7 operations. Choose the features that are right for your user groups and the unique needs of your center.