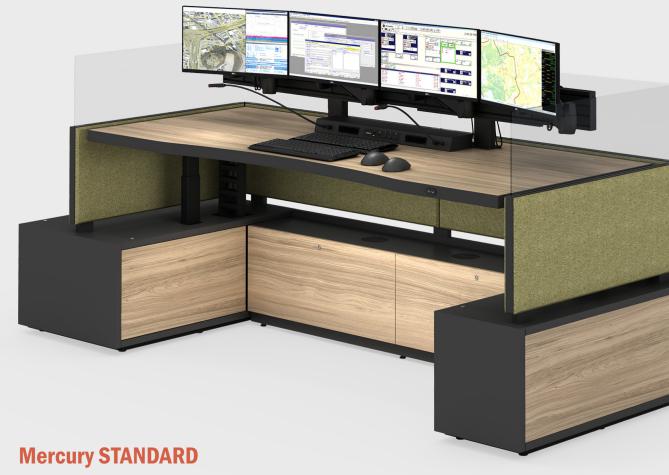

| Feature                                 | Mercury BASE | Mercury STANDARD | Mercury PRO |
|-----------------------------------------|--------------|------------------|-------------|
| Lifetime +10 Warranty                   | •            | •                | •           |
| Wood and Steel Construction             | •            | •                | •           |
| Fully Integrated Technology             | •            | •                | •           |
| Adjustable Monitor Focal Depth          | •            | •                | •           |
| Tackable Fabric Screens                 | •            | •                | •           |
| Accessory Rail                          |              | •                | •           |
| Adjustable Worksurface Height           |              | •                | •           |
| Modular Environment Controls            |              | •                |             |
| Fully Integrated Environment Controls   |              |                  | •           |
| Adjustable Worksurface Focal Depth      |              |                  | •           |
| Electronically Adjustable Monitor Array |              |                  | •           |
| Integrated Wellness Controls            |              |                  | •           |