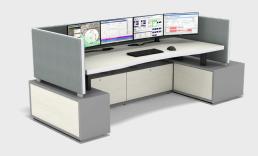

## The Mercury Collection offers the versatility to perfectly suit your dispatch needs.

Mercury BASE Shown in Carlsbad color scheme.

Mercury PRO Shown in Teton color scheme.

Shown in Shenandoah color scheme.