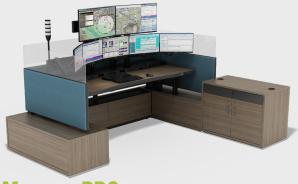

## The Mercury Collection offers the versatility to perfectly suit your dispatch needs.

Mercury BASE Shown in Carlsbad color scheme.

Mercury PRO Shown in Teton color scheme.

Shown in Shenandoah color scheme.